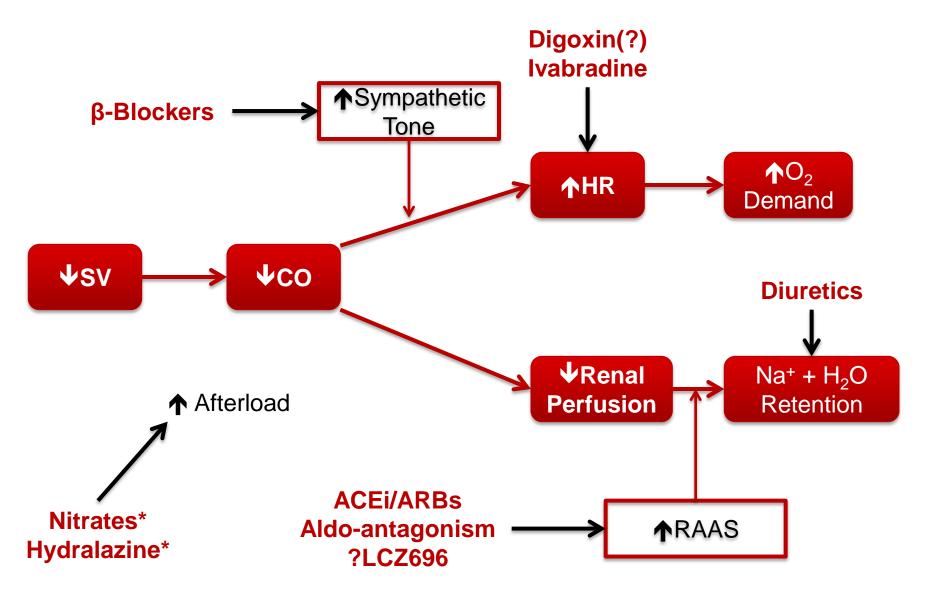

art Failure** 

Weakened pump

Relaxation ± abnormal

→ Blood backs up and overloads the heart



Normal ejection

Abnormal relaxation: Stiff or scarred

→Won't allow enough blood to fill the heart before it squeezes



# Simplified View of Systolic Heart Failure



### How Severe is A Patient's Heart Failure?

- We measure the <u>ejection fraction</u> by echo
  - The fraction of blood that the heart pumps with every beat

50-75% 36-49% 35% & Below
Heart's pumping ability is
NORMAL Heart's pumping ability is
BELOW NORMAL Heart's pumping ability is
LOW

- We assess the patient's symptoms
  - No or mild symptoms
- We assess the patient's <u>functional status</u>



#### Heart Failure Treatment Guidelines







### Heart Failure Mechanisms (simplified)



# Treating Chronic HF (Simplified)



### Why Do We Use These Treatments?

Heart failure limits a patient's ability to perform the routine activities of daily living...





### Diuretics, ACE Inhibitors

Reduce the number of sacks on the wagon (or load on the heart)





### **B-Blockers**

### Limit the speed, thus saving energy





#### Spironolactone, Cardiac Resynchronization Therapy

### Increase the heart's efficiency





### How Do We Treat Heart Failure?

### Lifestyle Changes

- Quit smoking
- Monitor diet: low-fat, low sodium
- Exercise regularly
- Lose weight
- Avoid alcohol
- Limit caffeine intake







# Limiting Sodium or Salt Will Improve Your Heart Failure Symptoms

#### Sodium is a component of salt

- Naturally occurring in many foods
- Added during processing
- In most foods eaten away from home

Your