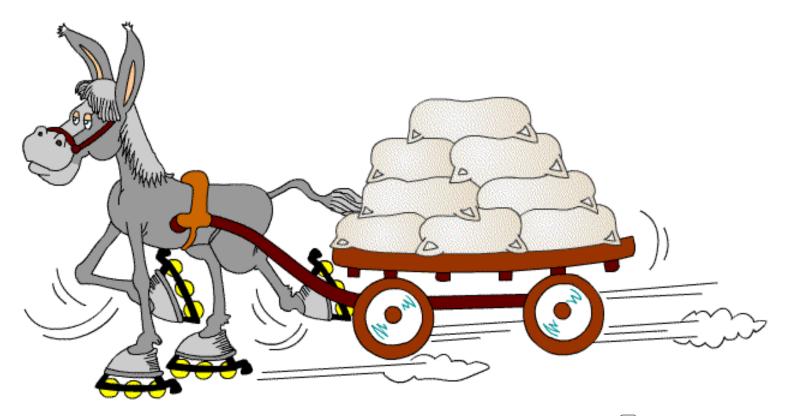

#### Spironolactone, Cardiac Resynchronization Therapy

### Increase the heart's efficiency