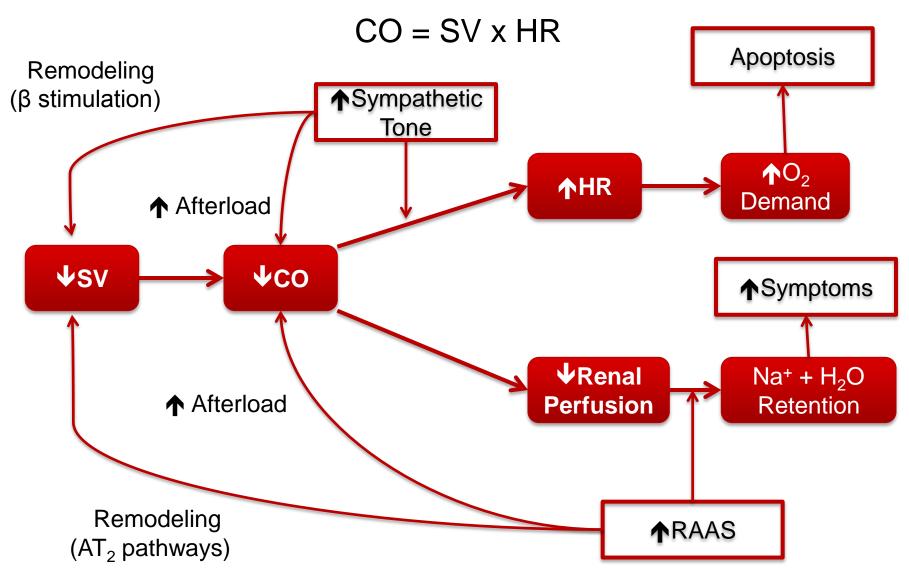

)
=Diastolic function



**Systolic Heart Failure** 

Weakened pump

Relaxation ± abnormal

→ Blood backs up and overloads the heart



Normal ejection

Abnormal relaxation: Stiff or scarred

→Won't allow enough blood to fill the heart before it squeezes



# Simplified View of Systolic Heart Failure



### How Severe is A Patient's Heart Failure?

- We measure the <u>ejection fraction</u> by echo
  - The fraction of blood that the heart pumps with every beat

50-75% 36-49% 35% & Below
Heart's pumping ability is
NORMAL Heart's pumping ability is
BELOW NORMAL Heart's pumping ability is
LOW

- We assess the patient's symptoms
  - No or mild symptoms
- We assess the patient's <u>functional status</u>



#### Heart Failure Treatment Guidelines







### Heart Failure Mechanisms (simplified)



# Treating Chronic HF (Simplified)



### Why Do We Use These Treatments?

Heart failure limits a patient's ability to perform the routine activities of daily living...





### Diuretics, ACE Inhibitors

Reduce the number of sacks on the wagon (or load on the heart)





### **B-Blockers**

### Limit the speed, thus saving energy





#### Spironolactone, Cardiac Resynchronization Therapy

### Increase the heart's efficiency





### How Do We Treat Heart Failure?

### Lifestyle Changes

- Quit smoking
- Monitor diet: low-fat, low sodium
- Exercise regularly
- Lose weight
- Avoid alcohol
- Limit caffeine intake







# Limiting Sodium or Salt Will Improve Your Heart Failure Symptoms

#### Sodium is a component of salt

- Naturally occurring in many foods
- Added during processing
- In