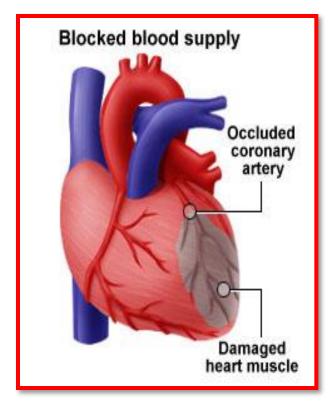

### What Causes Heart Failure?

Heart failure results after injury to the heart

Heart attack

High blood pressure

Damage to heart valves

Diabetes

High cholesterol

Heart muscle disease: damage

from drugs, alcohol, or

infections

Congenital heart disease