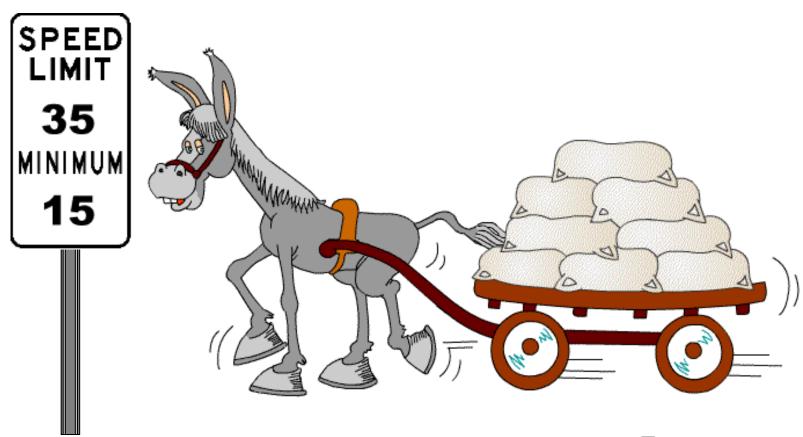

eart Failure?

- We measure the <u>ejection fraction</u> by echo
  - The fraction of blood that the heart pumps with every beat

50-75% 36-49% 35% & Below
Heart's pumping ability is
NORMAL Heart's pumping ability is
BELOW NORMAL Heart's pumping ability is
LOW

- We assess the patient's symptoms
  - No or mild symptoms
- We assess the patient's <u>functional status</u>



#### Heart Failure Treatment Guidelines







### Heart Failure Mechanisms (simplified)



# Treating Chronic HF (Simplified)



### Why Do We Use These Treatments?

Heart failure limits a patient's ability to perform the routine activities of daily living...





### Diuretics, ACE Inhibitors

Reduce the number of sacks on the wagon (or load on the heart)





### **B-Blockers**

### Limit the speed, thus saving energy





#### Spironolactone, Cardiac Resynchronization Therapy

### Increase the heart's efficiency





### How Do We Treat Heart Failure?

### Lifestyle Changes

- Quit smoking
- Monitor diet: low-fat, low sodium
- Exercise regularly
- Lose weight
- Avoid alcohol
- Limit caffeine intake







# Limiting Sodium or Salt Will Improve Your Heart Failure Symptoms

#### Sodium is a component of salt

- Naturally occurring in many foods
- Added during processing
- In most foods eaten away from home

Your body needs only a small amount of sodium to keep a normal fluid balance.

Too much sodium causes your body to hold onto fluid and cause symptoms of weight gain, shortness of breath, and fatigue.



The more sodium (salt) you take in, the more fluid your body holds on to



#### Patients Should Fol