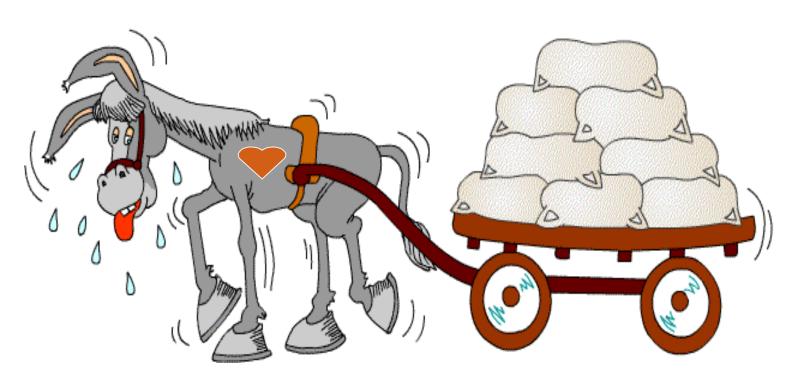

### Why Do We Use These Treatments?

Heart failure limits a patient's ability to perform the routine activities of daily living...

### Diuretics, ACE Inhibitors

Reduce the number of sacks on the wagon (or load on the heart)