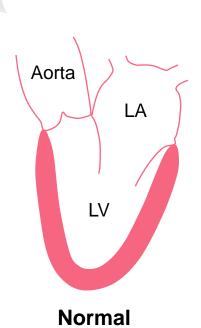

# Types of Heart Failure: Difference Between Systolic and Diastolic Heart Failure

Normal ejection (squeeze)
=Systolic function
Normal relaxation (filling)
=Diastolic function

**Systolic Heart Failure** 

Weakened pump

Relaxation ± abnormal

→ Blood backs up and overloads the heart

Normal ejection

Abnormal relaxation: Stiff or scarred

→Won't allow enough blood to fill the heart before it squeezes