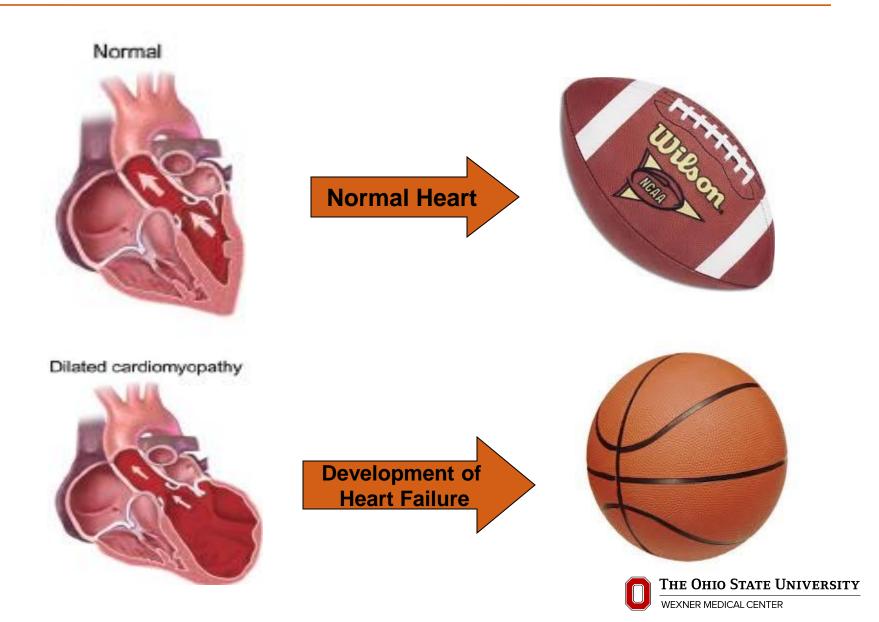

# Types of Heart Failure: Difference Between Systolic and Diastolic Heart Failure

Normal ejection (squeeze)
=Systolic function
Normal relaxation (filling)
=Diastolic function

**Systolic Heart Failure** 

Weakened pump

Relaxation ± abnormal

→ Blood backs up and overloads the heart

Normal ejection

Abnormal relaxation: Stiff or scarred

→Won't allow enough blood to fill the heart before it squeezes