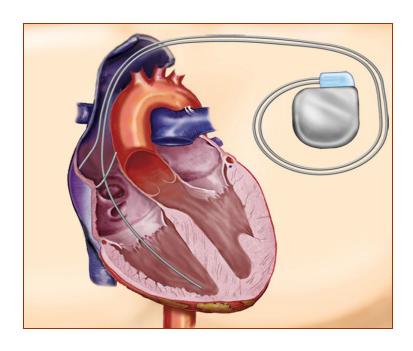

lking routine. Try walking around the block instead of wandering around the kitchen."



# Exercise Will Improve Your Quality of Life

- Pick a simple aerobic activity that you enjoy
  - Start slowly and increase gradually



- Walking is a great first choice
- Resume activities you stopped (gardening, bowling, fishing)



- Doesn't have to be 30 minutes in a row
- Warm up and cool down
- Check with your physician first if
  - You are really out of shape, uncertain about your abilities, or have shortness of breath with very mild activity
    THE OHIO STATE UNIVERSITY



VEXNER MEDICAL CENTER

#### What if the Heart is Still Weak After Medications?

#### Risk of death from cardiac arrest

 Defibrillators can protect the heart from these abnormal rhythms

### Based on the ejection fraction







#### Some Patients Need Pacemakers

Pacemakers tell the heart when to beat Some versions resynchronize the chambers Based on EKG



### Other Conditions Associated with HF

Sleep Apnea is very common in HF patients

Between 60-75% of HF patients have some form



Sleep Apnea is inefficient breathing patterns at night

Patients may sleep "fine"

But the inefficiency can cause increased adrenaline



# Symptoms of Sleep Apnea

- Fatigue
- Excessive daytime sleepiness
- Frequent naps
- Falling asleep while doing things (TV, driving)
- Feeling tired when you wake up

# Benefits of Treating Sleep Apnea

- Increased energy
- Lower BPs

- Lower chance of irregular heart rhythms
- Increase in ejection fraction

# What can you do?

#### At home:

Take your medicines

Limit sodium and fluid in