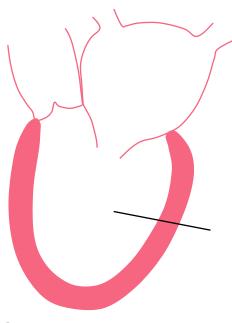

# Types of Heart Failure: Difference Between Systolic and Diastolic Heart Failure

Normal ejection (squeeze)
=Systolic function
Normal relaxation (filling)
=Diastolic function

**Systolic Heart Failure** 

Weakened pump

Relaxation ± abnormal

→ Blood backs up and overloads the heart

Normal ejection

Abnormal relaxation: Stiff or scarred

→Won't allow enough blood to fill the heart before it squeezes

# Simplified View of Systolic Heart Failure