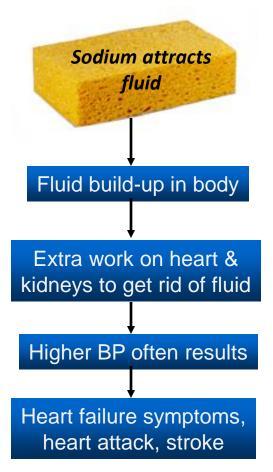

# Limiting Sodium or Salt Will Improve Your Heart Failure Symptoms

#### Sodium is a component of salt

- Naturally occurring in many foods
- Added during processing
- In most foods eaten away from home

Your body needs only a small amount of sodium to keep a normal fluid balance.

Too much sodium causes your body to hold onto fluid and cause symptoms of weight gain, shortness of breath, and fatigue.

The more sodium (salt) you take in, the more fluid your body holds on to