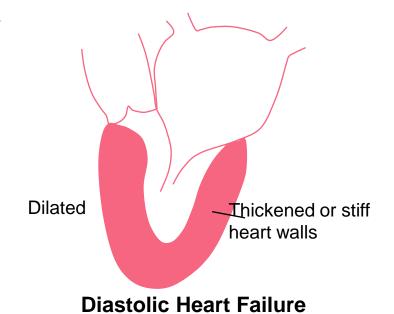

# Types of Heart Failure: Difference Between Systolic and Diastolic Heart Failure

Normal ejection (squeeze)
=Systolic function
Normal relaxation (filling)
=Diastolic function

**Systolic Heart Failure** 

Weakened pump

Relaxation ± abnormal

→ Blood backs up and overloads the heart

Normal ejection

Abnormal relaxation: Stiff or scarred

→Won't allow enough blood to fill the heart before it squeezes