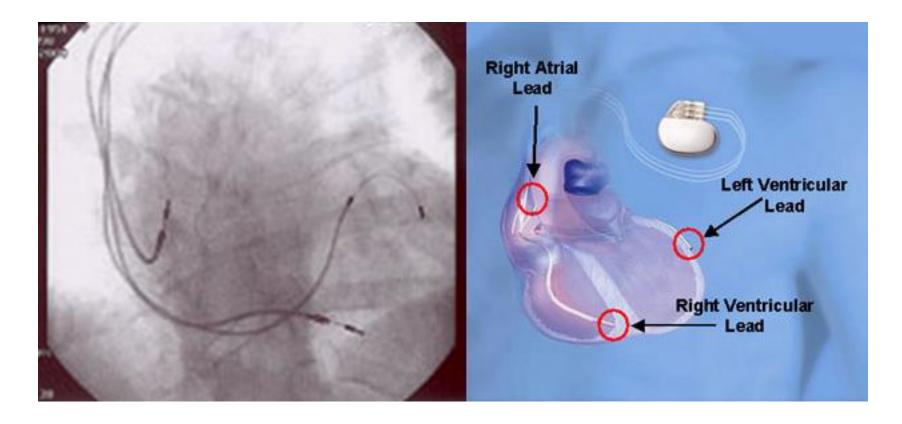

Pick a simple aerobic activity that you enjoy
  - Start slowly and increase gradually



- Walking is a great first choice
- Resume activities you stopped (gardening, bowling, fishing)



- Doesn't have to be 30 minutes in a row
- Warm up and cool down
- Check with your physician first if
  - You are really out of shape, uncertain about your abilities, or have shortness of breath with very mild activity
    THE OHIO STATE UNIVERSITY



VEXNER MEDICAL CENTER

#### What if the Heart is Still Weak After Medications?

#### Risk of death from cardiac arrest

 Defibrillators can protect the heart from these abnormal rhythms

### Based on the ejection fraction







#### Some Patients Need Pacemakers

Pacemakers tell the heart when to beat Some versions resynchronize the chambers Based on EKG



### Other Conditions Associated with HF

Sleep Apnea is very common in HF patients

Between 60-75% of HF patients have some form



Sleep Apnea is inefficient breathing patterns at night

Patients may sleep "fine"

But the inefficiency can cause increased adrenaline



# Symptoms of Sleep Apnea

- Fatigue
- Excessive daytime sleepiness
- Frequent naps
- Falling asleep while doing things (TV, driving)
- Feeling tired when you wake up

# Benefits of Treating Sleep Apnea

- Increased energy
- Lower BPs

- Lower chance of irregular heart rhythms
- Increase in ejection fraction

# What can you do?

#### At home:

Take your medicines

Limit sodium and fluid intake

Exercise

Kick bad habits (smoking)

Monitor weights and symptoms

Have a support system

# Friends and Family

- Emotional suppor