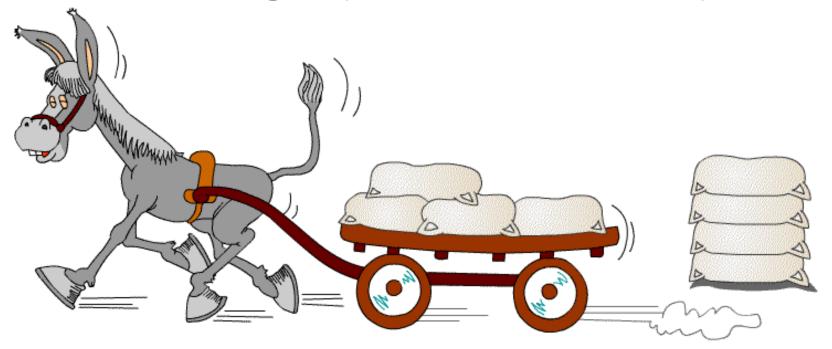

### Diuretics, ACE Inhibitors

Reduce the number of sacks on the wagon (or load on the heart)

# Limiting Sodium or Salt Will Improve Your Heart Failure Symptoms

Too much sodium causes your body to hold onto fluid and cause symptoms of weight gain, shortness of breath, and fatigue.

The more sodium (salt) you take in, the more fluid your body holds on to